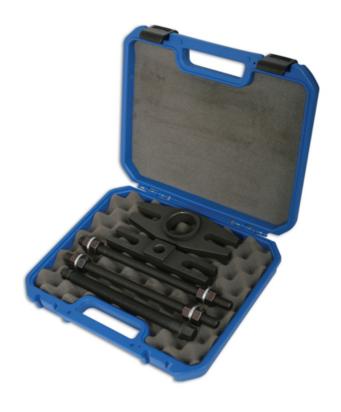

## Rear Axle Bush Extractor/Installer - for Subaru

This tool has been designed specifically for installing or removing the rear axle bushes on Subaru Impreza, ALWAYS GREASE THE THREAD BEFORE AND AFTER USE, DO NOT USE WITH AIR TOOLS.

## **Additional Information**

- Rear axle bushes on Subaru Impreza.
- For installing or removing OEM 20251-AA000
- ALWAYS GREASE THE THREAD BEFORE AND AFTER USE. Adequate and appropriate lubricants to be used on threaded force screws and thrust bearing (Laser Tools Recommends Molybdenum Disulphide Grease (black drive shaft grease)).
- DO NOT USE WITH AIR TOOLS.